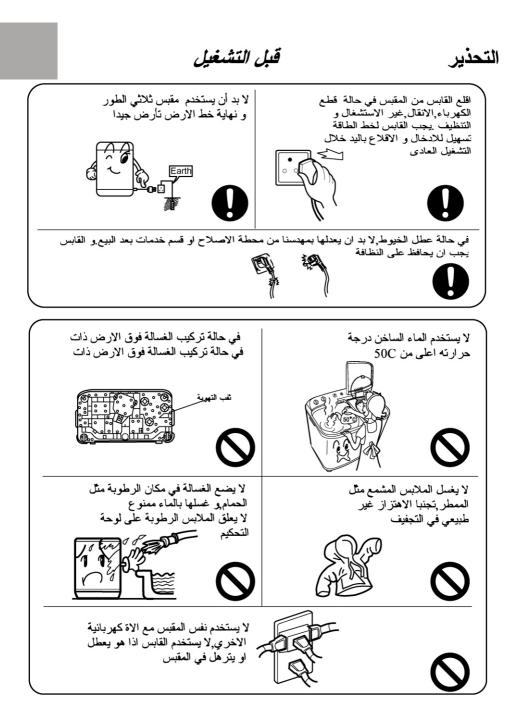

التركيب و التعديل قبل التشغيل تفضل بتركيب و تعديل الغسالة حسب الطلب من التعريف و هذا مهم جدا لامنك و استخدام الغسالة بالطريق الصحيحي. استخدام أنبوب التصريف ان أنبوب التصريف يجب يصرف الماء سهلا <u>1 و</u>ضع خرطوم التصريف على المكان المناسب ≼1.2m 2.لا يدوس او يضغط أنبوب التصريف **6**8 تركيب المرشح

يدخل خرطوم لدخول المياه الى المدخل على لوحة المبيطرة ويثبته ٍ أنبوب ادخال الماء اختار مستوى المياه حسب كمية الملابس مدخل المياه اختار مستوى المياه حسب كمية الملابس مدخل المياه نضيب التعديل لمستوى المياه 00 وضع قضيب تعديل المياه في ٠ ( حوااي (43L) مستوى المياه المطلوب ( حوالي 36L) ( حوالي 30L) صفحة8